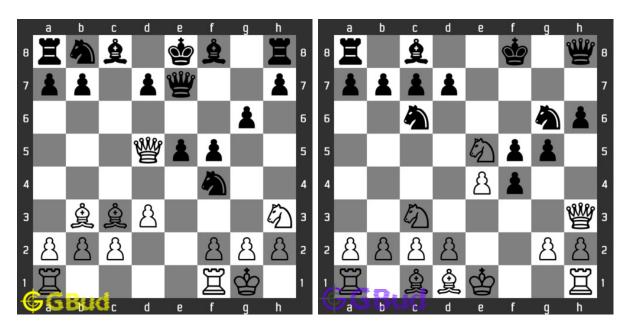

#### 1. Gain Queen

Level : Easy, Next Move : Black URL : https://gbud.in/gfw7ky4

2. Avoid check mate in one move Level : Easy, Next Move : White URL : https://gbud.in/gfw7ky4

**3.** Check mate in one move Level : Easy, Next Move : White URL : https://gbud.in/gfw7ky4

4. Gain a piece Level : Easy, Next Move : White URL : https://gbud.in/gfw7ky4

Access the latest version of this article at https://gbud.in/blog/game/chess/chess-puzzles/easy-chess-puzzles-1-to-10.html

5. Gain Rook Level : Easy, Next Move : White URL : https://gbud.in/gfw7ky4

6. Check mate in one move Level : Easy, Next Move : White URL : https://gbud.in/gfw7ky4

7. Gain a piece Level : Easy, Next Move : White URL : https://gbud.in/gfw7ky4

8. Gain Queen Level : Easy, Next Move : White URL : https://gbud.in/gfw7ky4

Access the latest version of this article at https://gbud.in/blog/game/chess/chess-puzzles/easy-chess-puzzles-1-to-10.html

9. Avoid check mate in one move Level : Easy, Next Move : White URL : https://gbud.in/gfw7ky4

10. Check mate in one move Level : Easy, Next Move : White URL : https://gbud.in/gfw7ky4

Figure 1: Solve other puzzles @ https://gbud.in/chsgppz