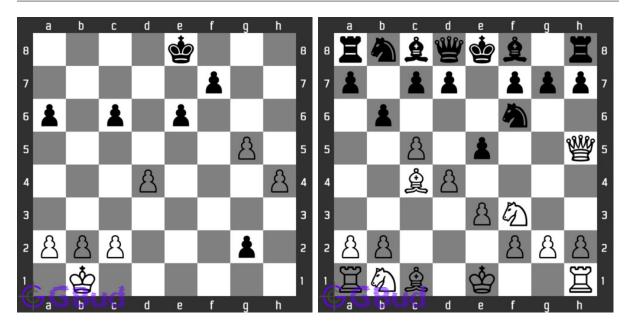

6. Check mate in one move Level : Easy, Next Move : White URL : https://gbud.in/gfw7ky4

7. Gain a piece Level : Easy, Next Move : White URL : https://gbud.in/gfw7ky4

8. Gain Queen Level : Easy, Next Move : White URL : https://gbud.in/gfw7ky4

Access the latest version of this article at https://gbud.in/blog/game/chess/chess-puzzles/easy-chess-puzzles-1-to-10.html

9. Avoid check mate in one move Level : Easy, Next Move : White URL : https://gbud.in/gfw7ky4

10. Check mate in one move Level : Easy, Next Move : White URL : https://gbud.in/gfw7ky4

Figure 1: Solve other puzzles @ https://gbud.in/chsgppz